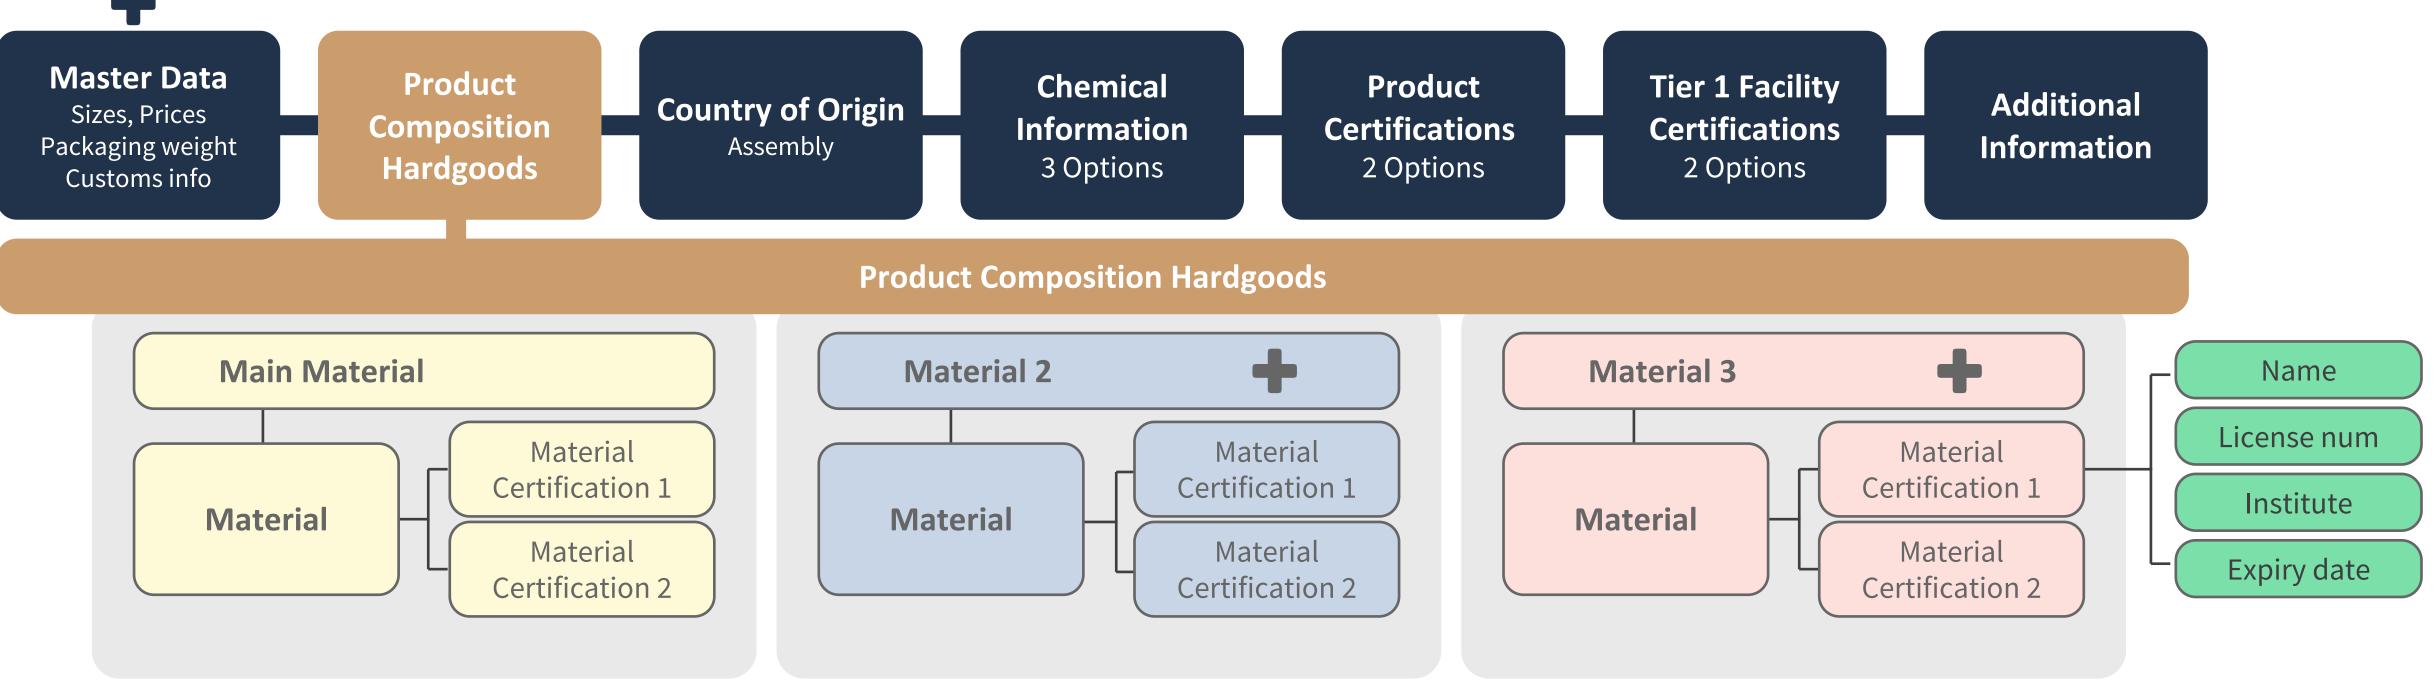

etic Materials (SM) *including bio-based* synthetics
  - Recycled Materials (RM)
  - Natural Materials (NM)
  - Regenerated Cellulose (RC)
  - Organic Materials (OM)
  - Alternative Materials (AM)
  - Membranes (ME)
  - Non-textile materials (NT)
  - Non-textile recycled materials (NR)
- **Chemicals** (CH + CE) -





#### Certifications

- Material Certification (MC)
- Product Certification (PR)
- Production Facility Certification (PF)
- Brand Certification (BR)
- RSL/MRSL (RS)
- Social / Ethical Trade Certification (SE)
- Climate Certification (CL)
- Climate Target (CC)
- List of Countries (CO)

## SDEX Questionnaire – Tab 2. Textile



## SDEX Questionnaire – Tab 3. Footwear



**NOTE:** Percentage (%) of composition not requested for Footwear

## SDEX Questionnaire – Tab 4. Hardgoods



### Live Demonstration





### Roll out process

- We encourage brands and retailers to use this for ordering cycle **fall/winter 24/25** -
- Please encourage your trading partners to consider this method of data exchange
- SDEX Questionnaire, Tutorial video, and launch webinar recording can be downloaded from -
  - EOG Website:
    - https://www.europeanoutdoorgroup.com/knowledgehub/sustainability-data-exchangeproject
  - BSI Website:

<u>https://www.bsi-sport.de/themen/nachhaltigkeit/sustainability-data-exchange-sdex/</u>





## Additional Support

- Open hours sessions will be held as follows (all times CEST): \_
  - Wed 2<sup>nd</sup> Aug, 11:00 Katy Stevens (EN) <u>Click here to join the meeting</u>
  - Thu 17<sup>th</sup> Aug, 10:00 Maïté Angleys (DE/EN) <u>Click here to join the