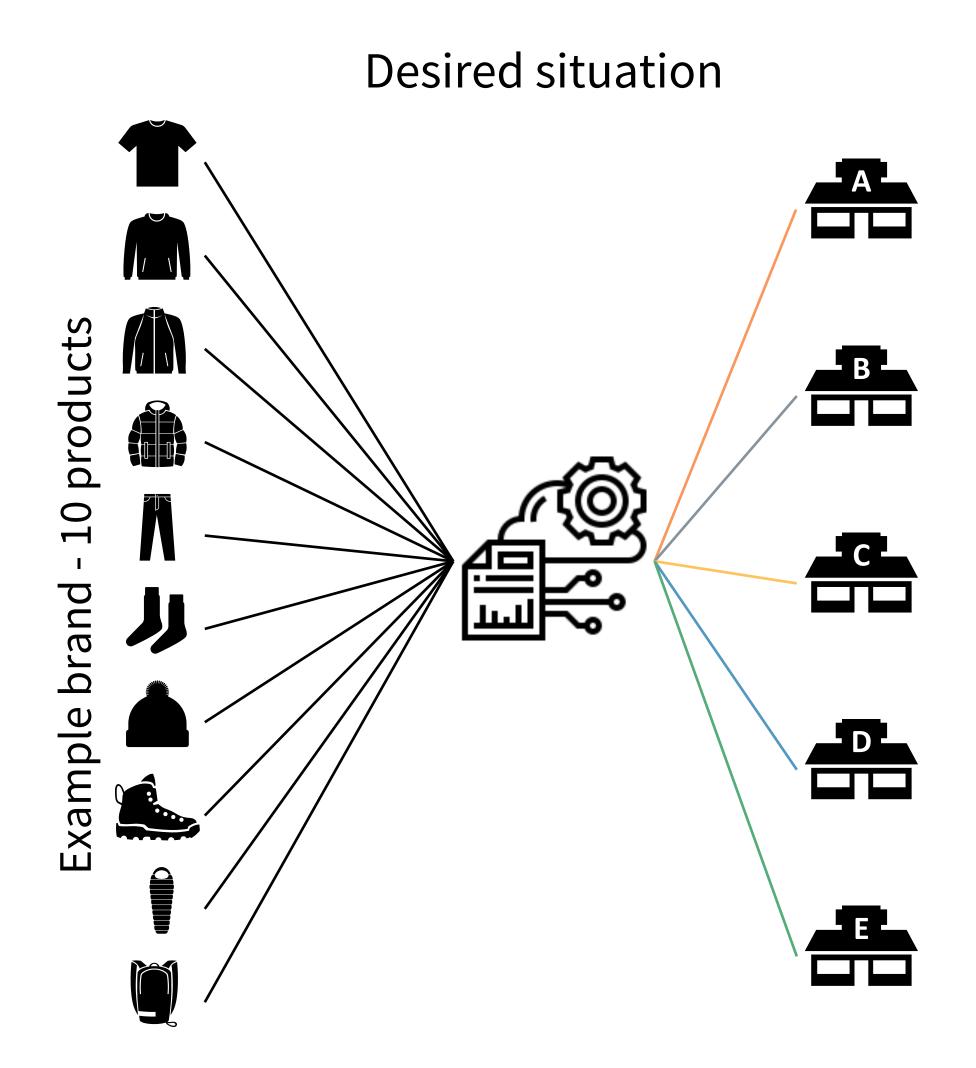

#### Aims

- To find alignment on product sustainability attribute communication between brand and retailer. -
- To develop approaches to reduce the multiple and diverse product-level sustainability-data requests. -

#### **Expected outcomes**

- Development of one harmonised master excel spreadsheet to exchange sustainability data at a product level -
- Development of a harmonised language (based on the master excel) around sustainability attributes to enable automated data exchange (e.g. on a digital platform)
- Guidance for retailers on developing and implementing such measures