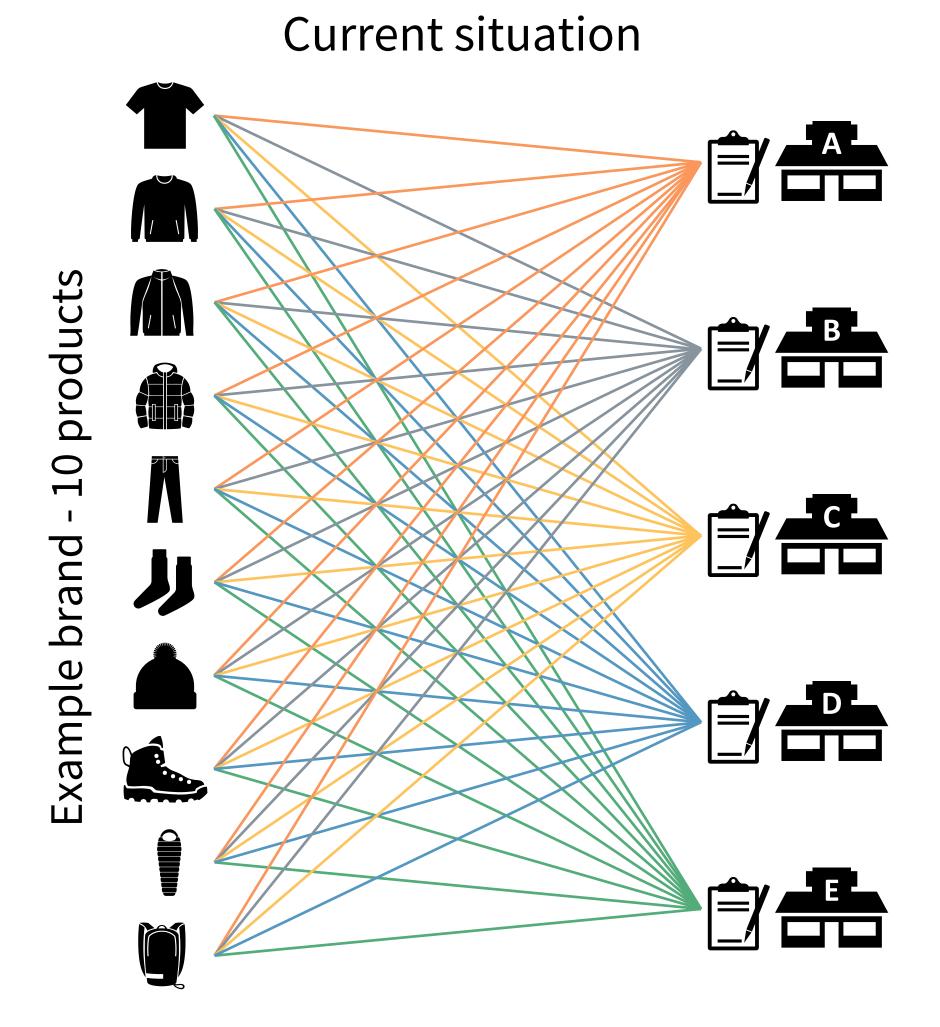

#### Aims

- To find alignment on product sustainability attribute communication between brand and retailer. -
- To develop approaches to reduce the multiple and diverse product-level sustainability-data requests. -

#### **Expected outcomes**

- Development of one harmonised master excel spreadsheet to exchange sustainability data at a product level -
- Development of a harmonised language (based on the master excel) around sustainability attributes to enable automated data exchange (e.g. on a digital platform)
- Guidance for retailers on developing and implementing such measures

#### Finding alignment on sustainability attribute communication between brand and retailer

#### **Initial review**

- Reviewed 12 existing retail supplier questionnaires -
- Found **clear topics:** 
  - Affiliations / certifications
  - Materials / chemical requirements
  - Animal Welfare
  - Social
  - Brand level
- Mostly asking the same things, but in a slightly different way -
- Confusion of product/material/brand/facility certification -