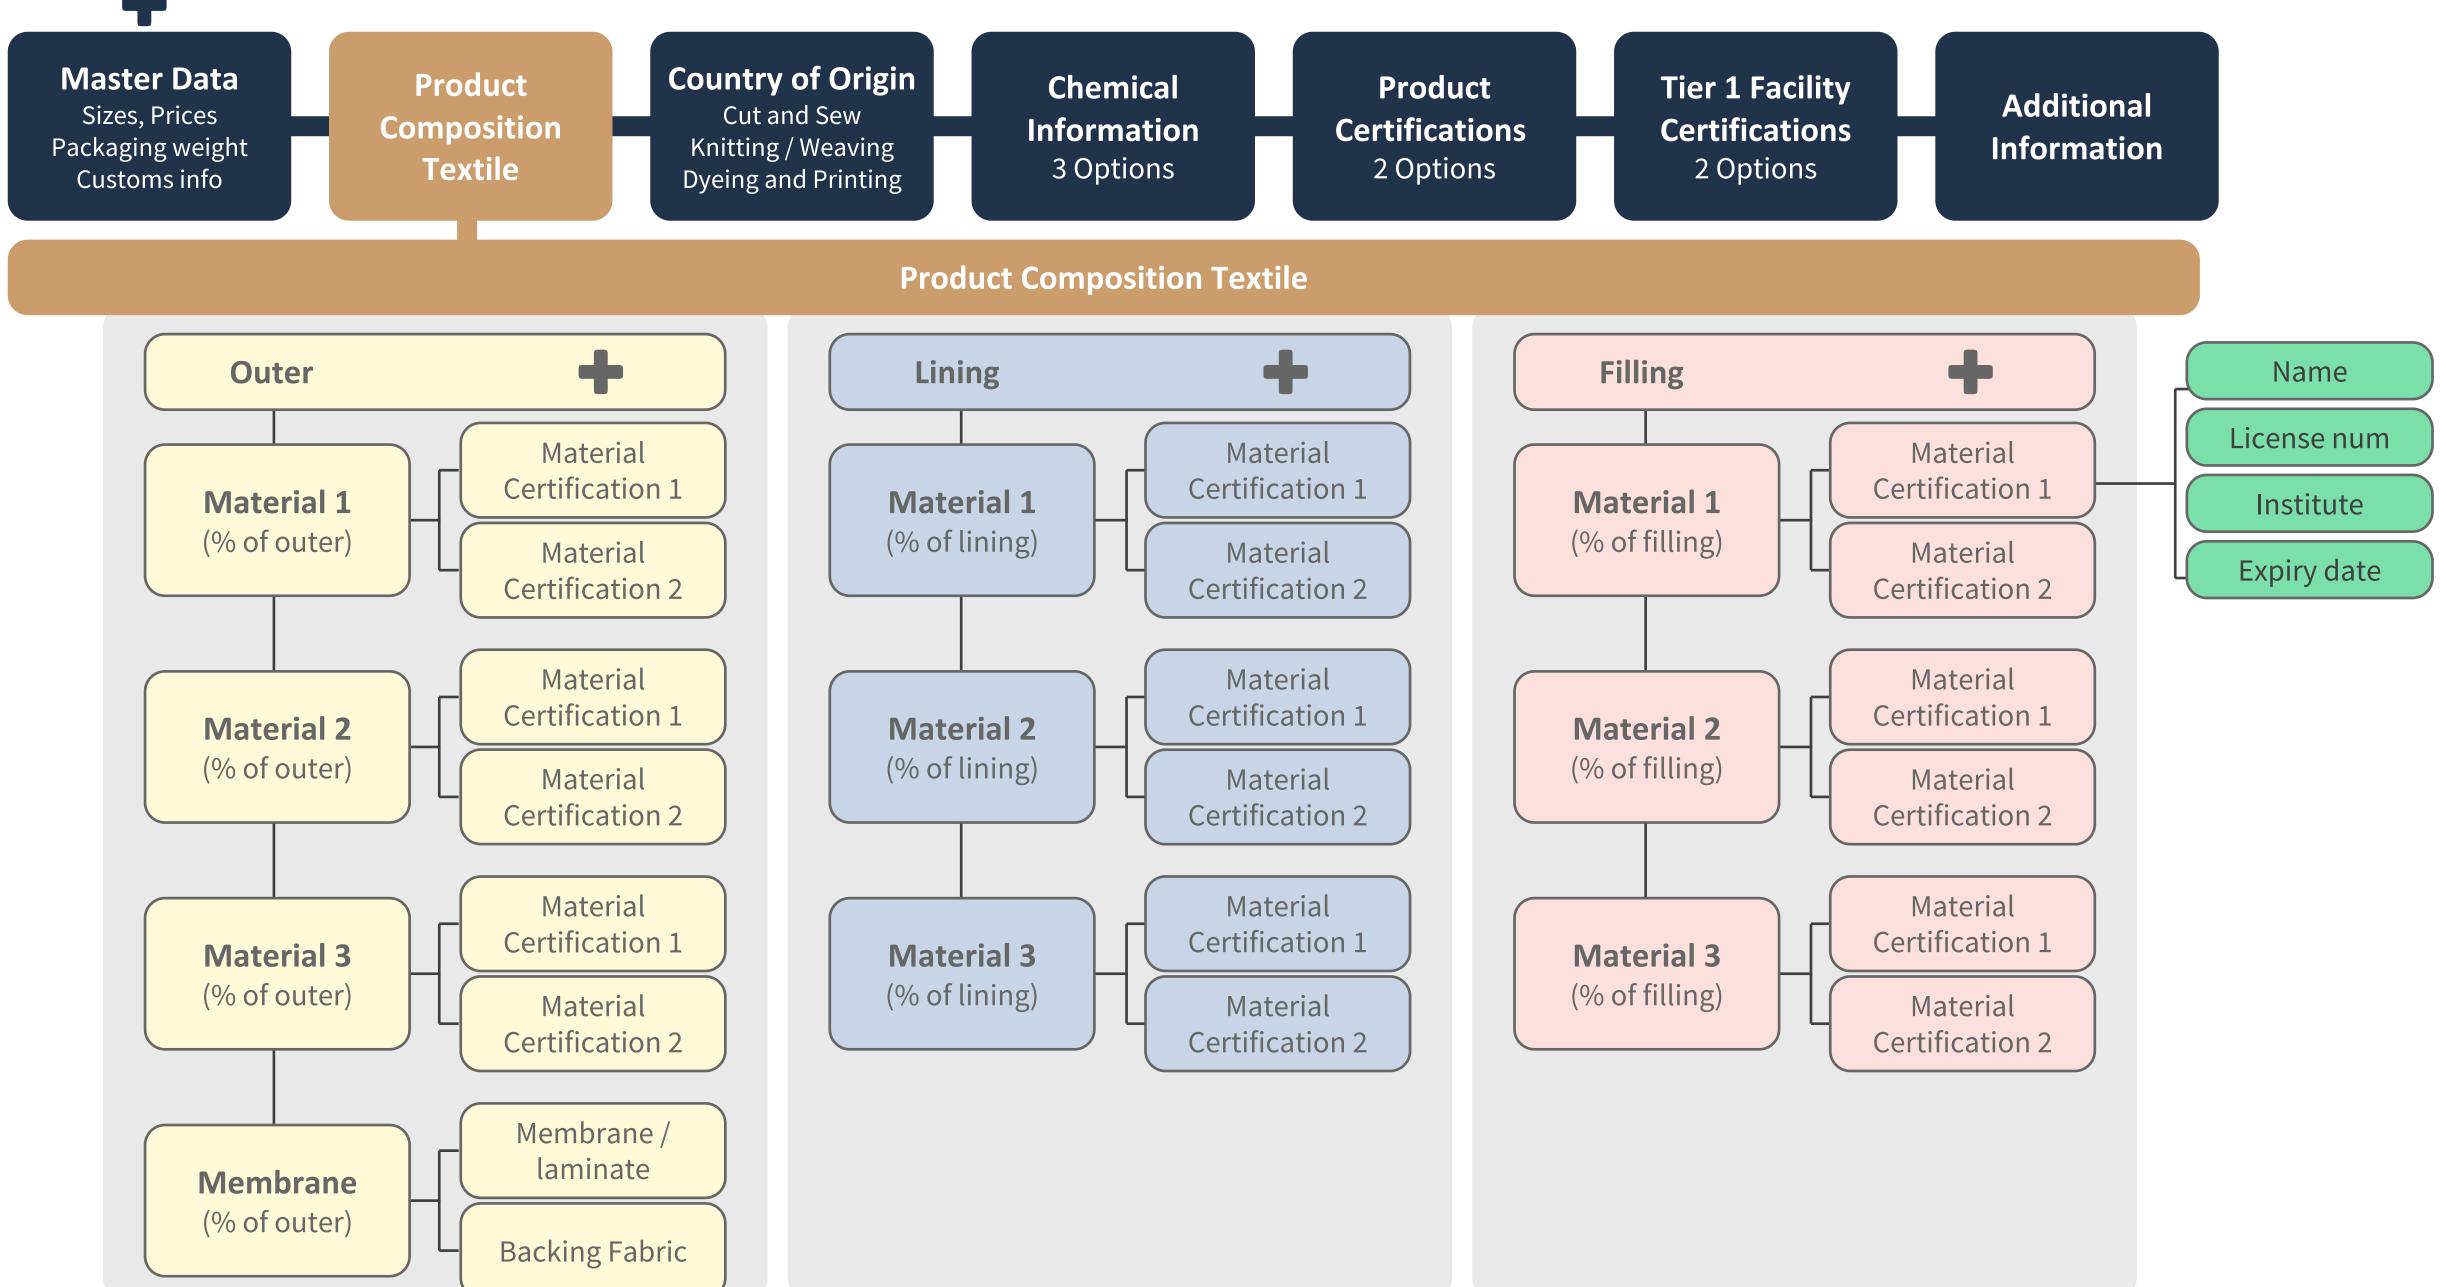

## **SDEX Questionnaire Structure**

- Dropdown list 1.
- Textile products 2.
  - ropes, gloves, gaiters, belts, hammocks, plus other textile products
- Footwear products 3.
  - Definition: high- and mid-cut boots, approach and running shoes, and sandals
- Hardgoods products 4.
  - Definition: helmets, climbing devices/equipment and non-textile components on climbing hydration etc), skis and snowboards
- **Brand information** 5.
- Climate information (ORCC) 6.

Definition: apparel, sleeping bags, rucksacks and pack/luggage accessories, climbing harness, tents,

equipment, tent poles and pegs, walking poles, outdoor accessories (lighting, cooking, eating and

## SDEX Questionnaire – Tab 1. Dropdown List (coded & printable)

- **Materials** (as per EU labelling regulation) -
  - Synthetic Materials (SM) *including bio-based* synthetics
  - Recycled Materials (RM)
  - Natural Materials (NM)
  - Regenerated Cellulose (RC)
  - Organic Materials (OM)
  - Alternative Materials (AM)
  - Membranes (ME)
  - Non-textile materials (NT)
  - Non-textile recycled materials (NR)
- **Chemicals** (CH + CE) -

#### Certifications

- Material Certification (MC)
- Product Certification (PR)
- Production Facility Certification (PF)
- Brand Certification (BR)
- RSL/MRSL (RS)
- Social / Ethical Trade Certification (SE)
- Climate Certification (CL)
- Climate Target (CC)
- List of Countries (CO)

## SDEX Questionnaire – Tab 2. Textile