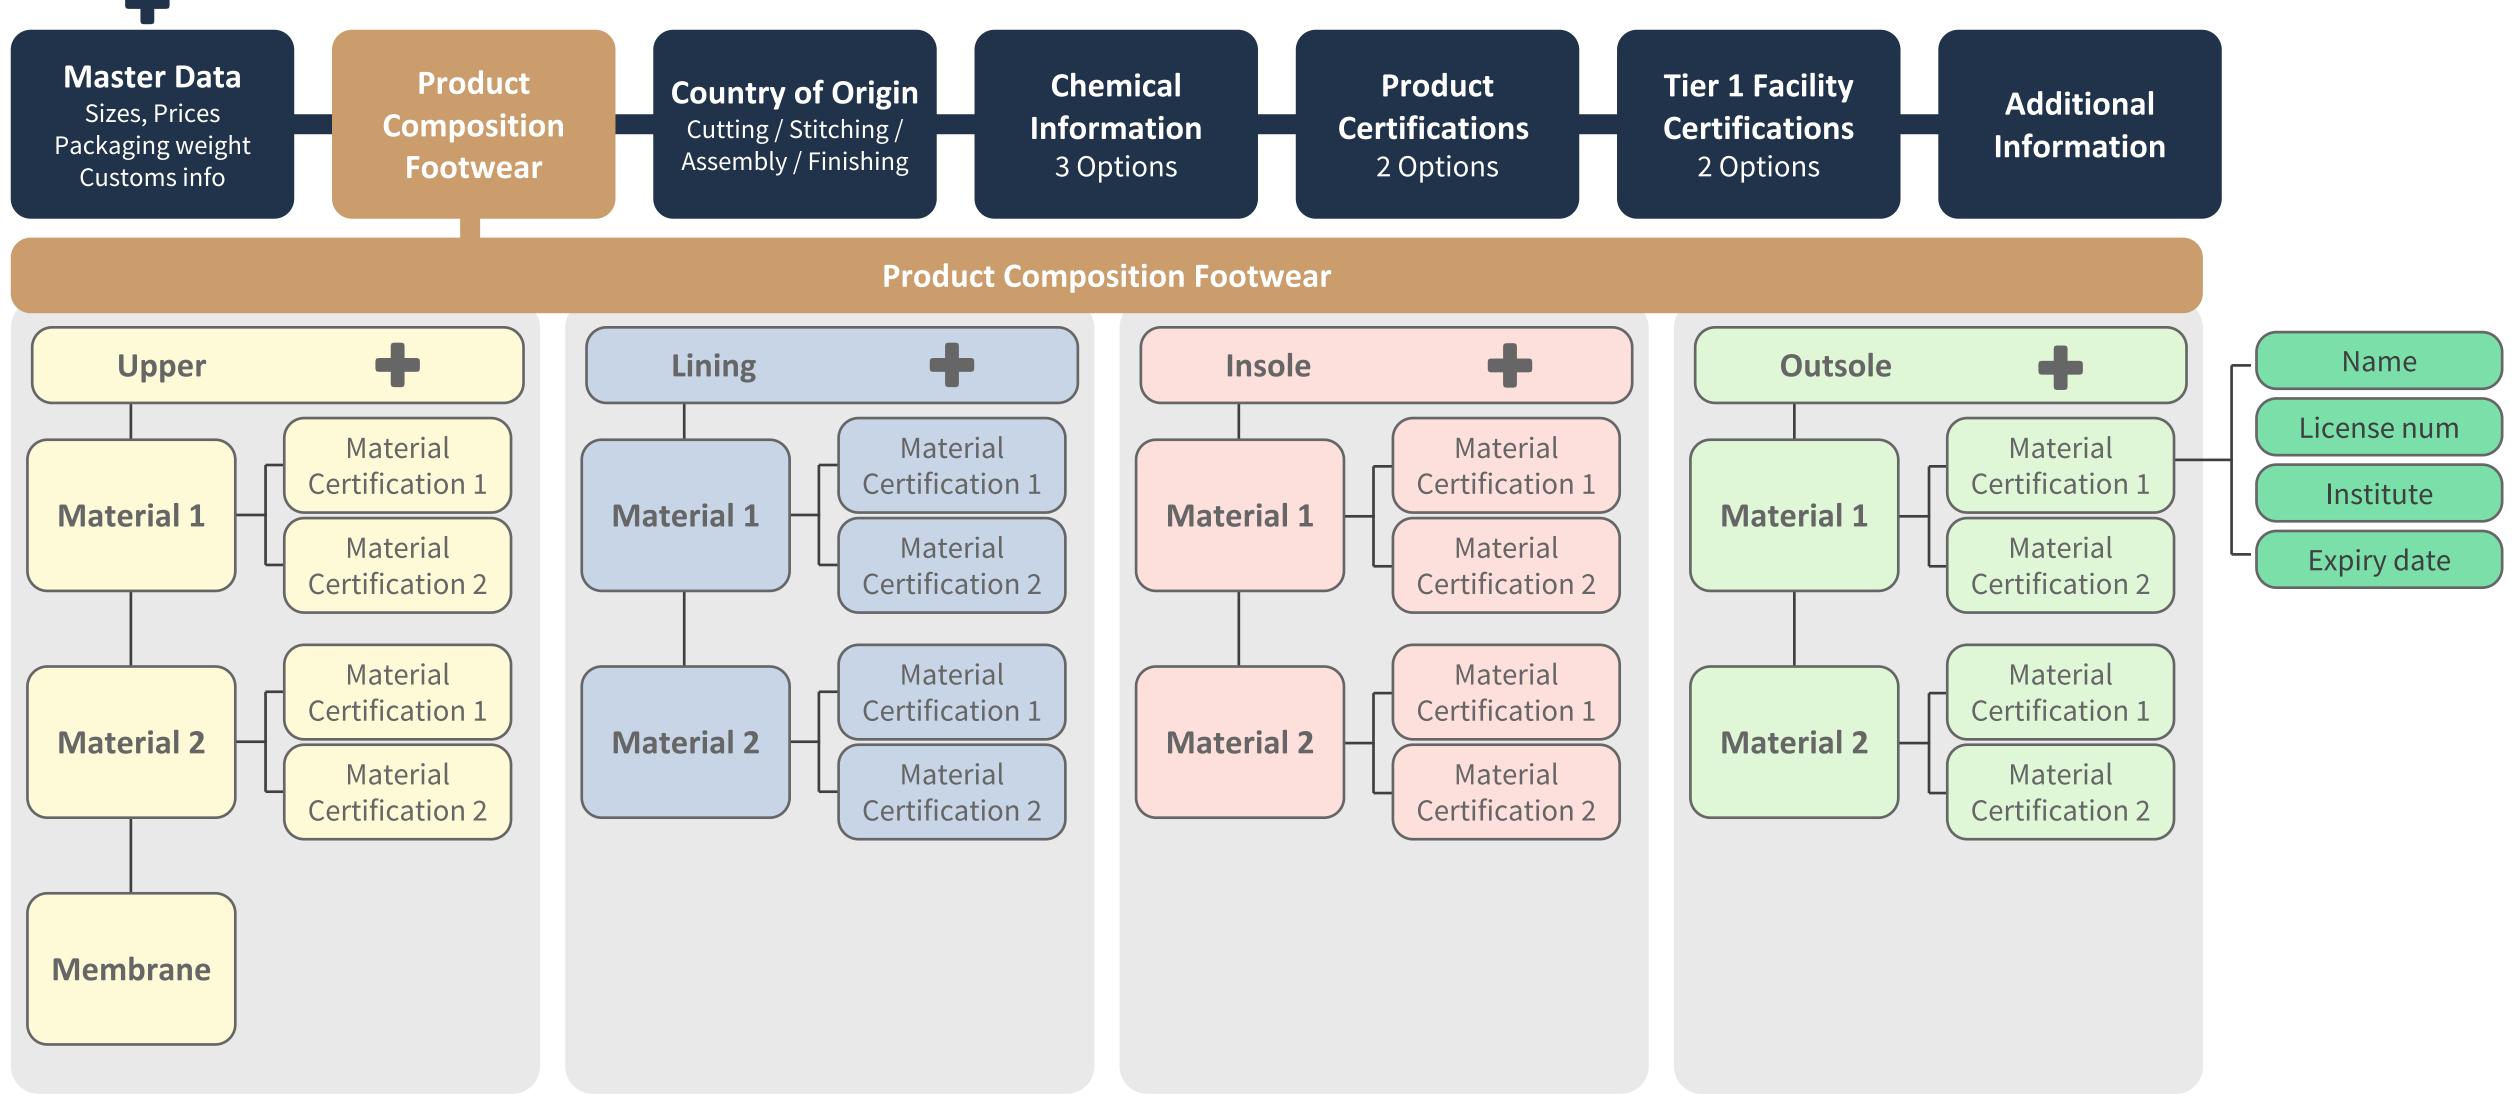

## SDEX Questionnaire – Tab 3. Footwear

**NOTE:** Percentage (%) of composition not requested for Footwear